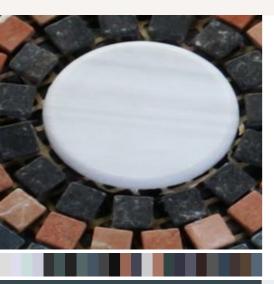

## **Product Data Sheet** We're here to help. Call us 877-39-STONE

Marble Mosaic

# Royale

Tumbled Insert 29-1/2" Diameter Mesh Mounted

#### \$320.00/EA\*

ПТ

Colombia

\* Material price does not include labor/installation

TM022-I0010