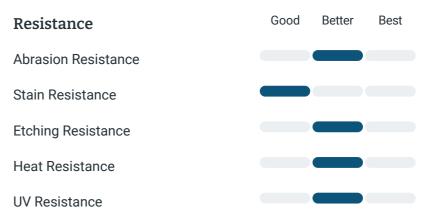

# Cleaning & Maintentance

Needs to be sealed regularly. Clean with non abrasive cloth or sponge with mild soap and warm water. A natural stone cleaner with protectant is recommended. Do not cut directly on the countertops and use trivets for hot pans.